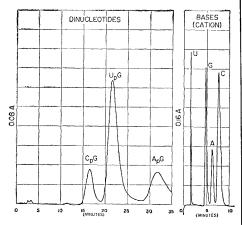

# made these separations:

in 35 minutes(1.)

**and 10** minutes (2.)

This Picker LCS-1000 is an ideal system for high speed (an hour or less instead of a day or more), high resolution (see curves above), high sensitivity (nanomole quantities sufficient) quantitative separation of water-soluble ionizable compounds. Effectively separates DNA and RNA hydrolysates (bases, nucleosides, nucleotides, and di-nucleotides). Other applications: clinical chemistry, drug metabolite studies, food

Write for detailed information on the LCS-1000 and our rental and lease plans.

Picker Nuclear, 1275 Mamaroneck Avenue, White Plains, N.Y. 10605.

- (1.) Separation of dinucleotides.
- (2.) Separation of nucleic acid bases.