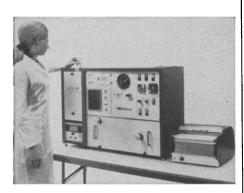

# Picker's new high-pressure ion exchange liquid chromatograph

# made these separations:

in 35 minutes(1.)

**and 10** minutes (2.)

This Picker LCS-1000 is an ideal system for high speed (an hour or less instead of a day or more), high resolution (see curves above), high sensitivity (nanomole quantities sufficient) quantitative separation of water-soluble ionizable compounds. Effectively separates DNA and RNA hydrolysates (bases, nucleosides, nucleotides, and di-nucleotides). Other applications: clinical chemistry, drug metabolite studies, food

Write for detailed information on the LCS-1000 and our rental and lease plans.

Picker Nuclear, 1275 Mamaroneck Avenue, White Plains, N.Y. 10605.

- (1.) Separation of dinucleotides.
- (2.) Separation of nucleic acid bases.