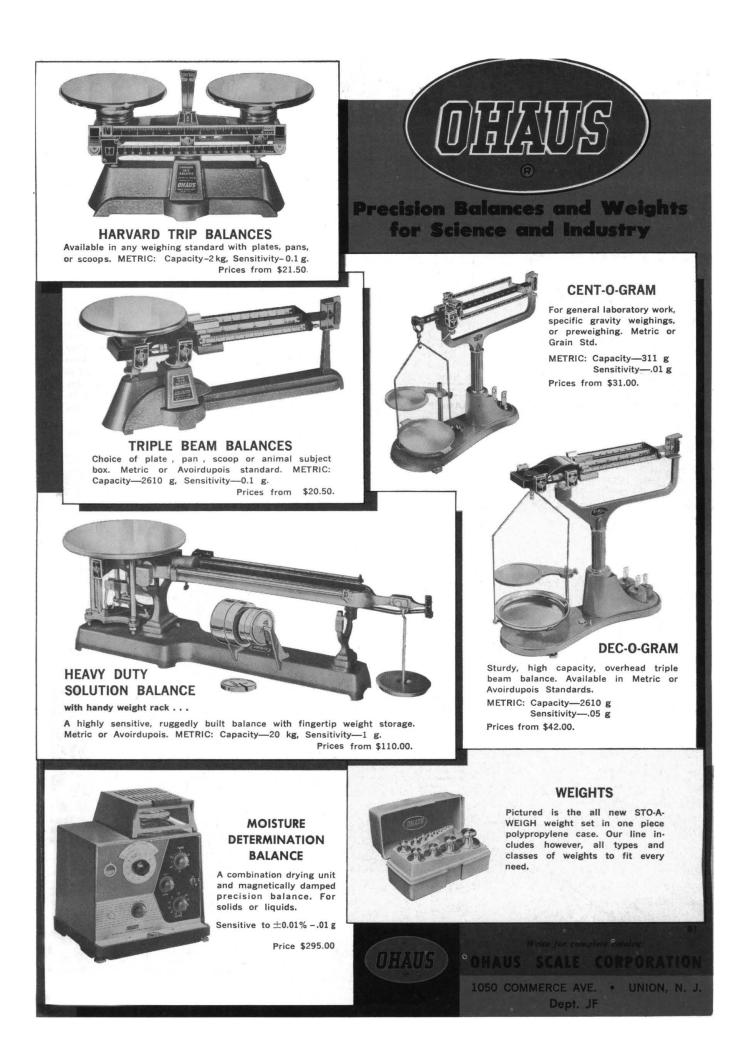

for a progressive and imaginative librarian. Address correspondence to: Dr. W. C. Steere, Director, The New York Botanical Garden, Bronx, New York 10458.

#### UNIVERSITY OF SASKATCHEWAN **Department of Anatomy** Saskatoon, Sask., Canada

Applications are invited for two positions in the Department of Anatomy: one to teach gross anatomy and the other to teach electron micros-copy and ultrastructure. Ample opportunities for research in various fields. Good research facili-ties. The appointments will be made at rank and salary according to qualifications and will become effective 1 July 1965. Salary ranges: Lecturer \$6000-\$800; Assistant Professor \$7500-9800; As-sociate Professor \$10,000-12,800. Apply to **Head** of Department of Anatomy at the above address.



SCIENCE, VOL. 146

332





# You can have proof of AO's superior optical performance ... in seconds

With the new AO Microstar and adapter equipped with the Polaroid Pack Film Camera Back, you simply focus through the binocular and snap the shutter. This is a direct-viewing, parfocal system...requires no ground glass or telescope. One minute later you have a  $3\frac{1}{4}$ " x  $4\frac{1}{4}$ " Polaroid color print that will verify, beyond doubt, the amazingly superior visual image you saw through the microscope. (Black-and-white prints are ready in only 10 seconds.)

Specimen detail is in crisp, sharp focus from corner to corner. There's no drop-off or fuzziness around the edges. Compare the picture with the best photomicrographs you've ever taken. Here is on-the-spot proof of the superiority of AO's infinity-