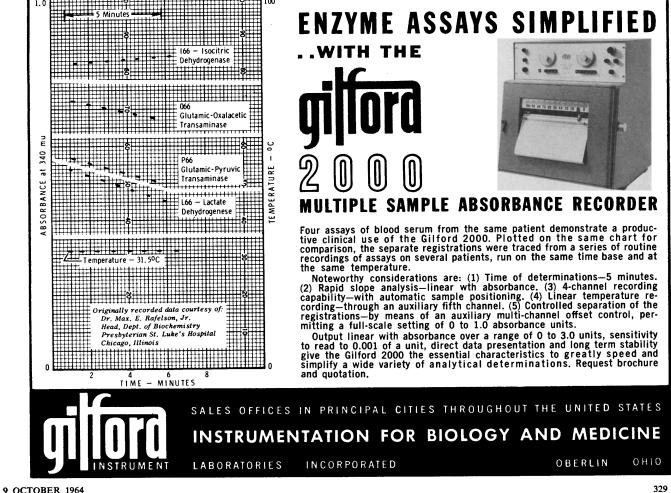

## VERSATILITY UNLIMITED

Laboratory workhorse or fine research work? The UV has the speed capacity, performance for versatility in either role. Hundreds of accessory combinations. 5600 rpm; 4750 x G with large capacity heads. With multi-speed attachment, 23,400 rpm and 37,950 x G. Write for bulletin UV.

### EQUIPMENT CO. INTERNATIONAL (IEC

300 SECOND AVENUE . NEEDHAM HEIGHTS, MASS. 02194



Long-lived (10 <sup>9</sup>years down) Short-lived 113 hours up

CAUTION

· Sealed, in solution, open-face 7,000 in stock
 Calibrated, uncalibrated . Special configurations • Overnight air delivery anywhere in the U.S. • Four-hour Far West private plane delivery

PHONE ORDERS WELCOME 415-837-5424 Catalog on request

**General Radioisotope** 

**Processing Corp.** 

3000 San Ramon Valley Blvd.

San Ramon, California 94583





LIMITED RELEASE - U.S. GOVT. SURPLUS FRARED SET (M-3) for scientists, gun collectors, naturalists

tor scientists, gun collectors, naturalists Built in 1950 and 1951 by American Optical Co. In excellent working condition. Used by our troops for observing enemy in total darkness without being detected. Suggested uses: medical research, study of nocturnal animal life,