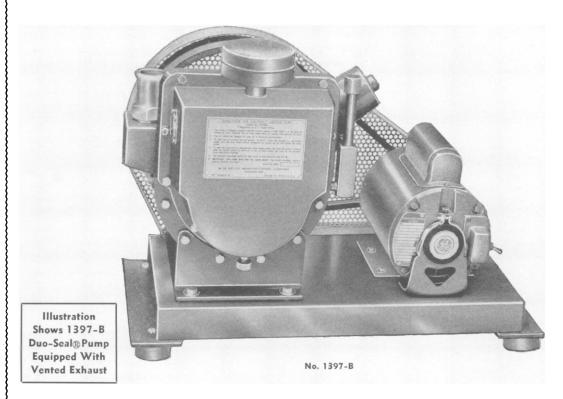

## NOW- WELCH DUO-SEAL PUMPS with VENTED EXHAUST

- \* Vented Exhaust Permits Pumping of Most Condensable Vapors.
- \* Eliminates Use of Traps or Oil Separators in Systems Containing Water or Other Condensables.
- \* Reduces Number of Oil Changes Required.

## VENTED EXHAUST IS AVAILABLE ON ALL TWO-STAGE DUO-SEAL PUMPS

AVAILABLE FOR IMMEDIATE SHIPMENT FROM STOCK

Write for our Complete Catalog listing Duo-Seal Pumps and Vacuum Accessories