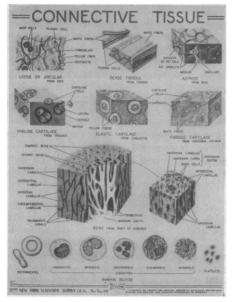

## Nyssco-HISTOLOGY CHARTS

A new series of four "NYSSCO" Charts, fully colored, and accompanying series of nine Laboratory Note-Book and Test Sheets.

These charts meet a long-felt need on both secondary and college levels, and in medical and nurses' training schools, etc. They are well-planned, with the figures beautifully executed, scientifically accurate, and vividly colored.

The charts are cloth-backed, size  $36'' \times 50''$ . With wood rollers, \$7.25. Test Sheets  $(8\frac{1}{2}'' \times 11'')$ —\$2.75 per C, \$.50 per dozen of a kind.

| Chart No. | Titles            | Test Sheet No. |
|-----------|-------------------|----------------|
| BEC 1000  | Epithelial Tissue | BT 1000A,B     |
| BEC 1005  | Connective Tissue | BT 1005A,B     |
| BEC 1010  | Muscular Tissue   | BT 1010A,B     |
| BEC 1015  | Nervous Tissue    | BT 1015A,B,C   |