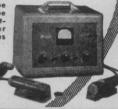

## nuclear INSTRUMENTATION

nuclear INSTRUMENT and

for Use with CARBON 14

**MODEL 2611 COUNT RATE** METER

Portable, efficient meter, designed for detecting Carbon 14, Sulfur 35, and other soft radiation sources. Thin mica end-window probe, will also serve for use as gamma survey meter. One-hand operation. Life of G-M counter unlimited by use

Work with radioactive compounds, labeled with Carbon 14, requires the full advantages of sensitive, versatile NUCLEAR instrumentation. Matched NUCLEAR units provide all radioactivity requirements from portable count rate meters to complete laboratory radioisotope analysis devices.