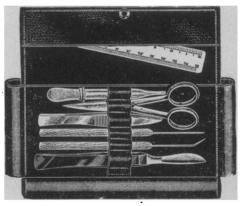

## **PHOTOMICROGRAPHY**

Accurate determination of exposure time in black-and-white and color photomicrography

Write for Bulletin #810 to

PHOTOVOLT CORP. 95 Madison Ave.

New York 16, N. Y.

No. 3B. DISSECTING SET ..... \$1.40 each An excellent elementary set. Other popular sets listed in our catalog. Write for copy if you do not have one.