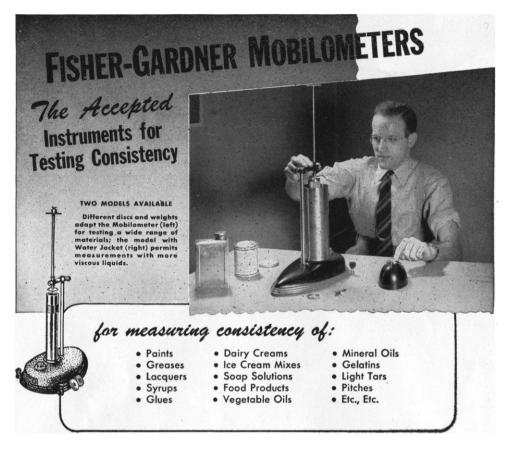

Administration Building, U. S. Naval Observatory

(See page 52)

The Improved Fisher-Gardner Mobilometer enables determinations of mobility by observing the time required for a standard disc to descend a fixed distance through a sample.

The Mobilometer has a monel metal water jacket which permits temperature control and increases the range of the ap-

paratus to include semifluid greases as well as other viscous products.

The Fisher-Gardner Mobilometer with Water Jacket is furnished complete with removable sample cylinder for \$83.00.

When the mobility determinations do not require temperature control, the Mobilometer without water jacket can be had for \$65.00.

Headquarters for Laboratory Supplies