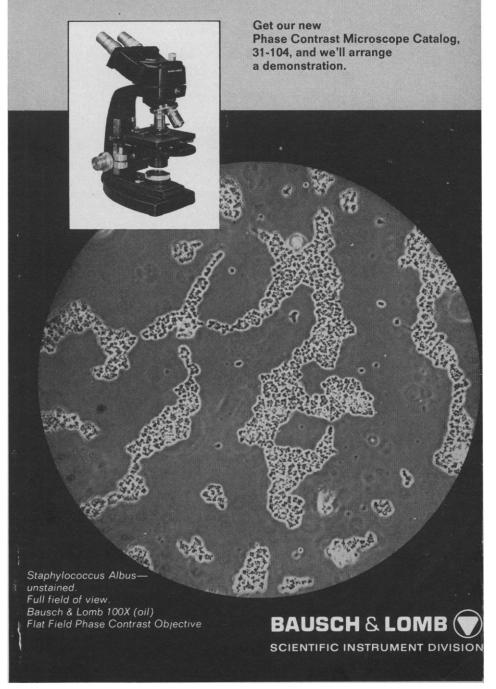

|

Circle No. 34 on Readers' Service Card -

Really good Phase Contrast Microscopes should give Full Image Flat Fields at <u>every</u> magnification. Bausch & Lomb's do.

## LET US PROVE IT.



20822 Bausch Street, Rochester, N. Y. 14602

# MICROSCOPIST BIOCHEMIST

Clairol's unprecedented growth has created new opportunities and challenge for our Department of Basic Research.

A Career assignment is immediately available for a Microscopist/Biochemist in our Basic Research Laboratory. We are seeking a candidate with a B.S. or M.S. degree with 1-2 years' experience in a basic research program on hair and skin. Experience in the microscopy of surfaces is essential. Additional experience in protein chemistry is desirable.

You will receive a top salary, plus Clairol's benefit program which includes medical insurance, life insurance, tuition aid, retirement income, and disability pay benefits. An outstanding working environment is also provided in our nationally acclaimed facility l