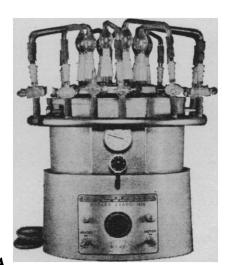

## BUCHLER ROTARY EVAPO-MIX

- Solid state electronic control vibration rate.
- Simultaneously evaporates 10 test tubes or centrifuge tubes, 16–25mm. diameter. Connects to efficient water aspirator or mechanical pump vacuum source. Automatic thermoregulator controls temperature of water bath.

Controlled circular vibration creates deep swirling to prevent bumping during heating under vacuum.

PRICE COMPLETE with Glass Manifold.........\$475
with Stainless Steel Manifold......\$485

Request Buchler Bulletin No. S 3-2100A