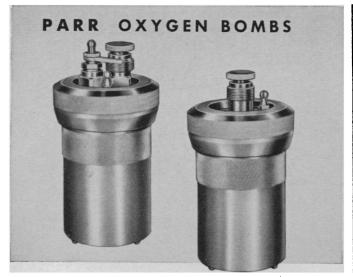

Circle No. 51 on Readers' Service Card

Evaporate Multiple Fractions Directly from Test Tubes in 10 to 20 Minutes!