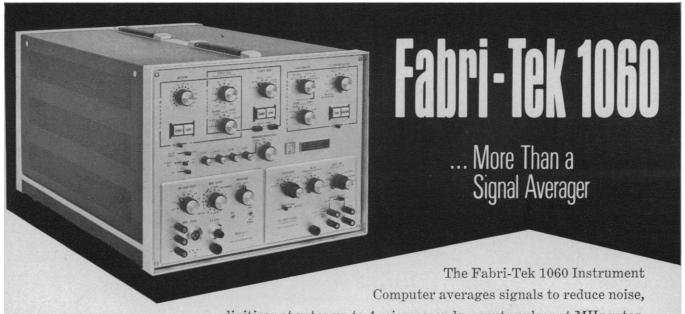

digitizes at rates up to 4 microseconds, counts pulses at MHz rates, generates time interval distribution and trend analysis histograms, controls NMR spectrometers to reduce noise on signals, stores up to 4096 18-bit

words, and performs arithmetic computations on data stored in memory. May we go into more detail on your application?

FABRI-TEK Instruments, Inc.

Dept.S-108, 5225 Verona Rd., Madison, Wis. 53711 Phone: 608/238-8476