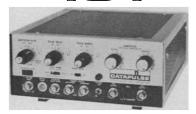

## High **Performance** Low Cost Pulse Generators

DATAPULSE

- \$395.00, rep rates to 10 MHz, single or double pulses, 5 ns rise time,  $\pm 10V$  simultaneous outputs, width and delay to 10 ms, and synchronous/non gated/asynchronous gating.

The 101 is the most versatile, economical pulse generator in its class.

101's are in use throughout the world for all types of general purpose pulse testing. Hundreds are in use in universities and high schools to implement research and aid the instruction of solid state circuit design, digital logic, and other basic engineering subjects.

for lower rep rates, wider widths, longer delays...

DATAPULSE

- \$470.00, similar to the 101, plus widths and delays from 35 ns to 10 seconds and rep rates from one cycle every ten seconds to 10 MHz. Extended range capabilities of the 100A are especially useful in medical, biological, and geophysical research applications.

Two of these compact units will fit into 31/2 inches of rack panel height. One fits nicely under your arm, like a book.

If you design, apply, or study circuits on a limited budget, the 101 and the 100A are for you! Write for data. Ask your local Datapulse representative for a demonstration. Datapulse, Inc., a Subsidiary of Systron-Donner Corporation, 10150 W. Jefferson Blvd., Culver City, Calif. 90230. 213-836-6100. TWX: 910-340-6766.