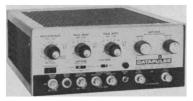

## High **Performance** Low Cost Pulse Generators

DATAPULSE

- \$395.00, rep rates to 10 MHz, single or double pulses, 5 ns rise time,  $\pm 10V$  simultaneous outputs, width and delay to 10 ms, and synchronous/non gated/asynchronous gating.

The 101 is the most versatile, economical pulse generator in its class.

101's are in use throughout the world for all types of general purpose pulse testing. Hundreds are in use in universities and high schools to implement research and aid the instruction of solid state circuit design, digital logic, and other basic engineering subjects.

for lower rep rates, wider widths, longer delays...

DATAPULSE

- \$470.00, similar to the 101, plus widths and delays from 35 ns to 10 seconds and rep rates from one cycle every ten seconds to 10 MHz. Extended range capabilities of the 100A are especially useful in medical, biological, and geophysical research applications.

Two of these compact units will fit into 31/2 inches of rack panel height. One fits nicely under your arm, like a book.

If you design, apply, or study circuits on a limited budget, the 101 and the 100A are for you! Write for data. Ask your local Datapulse representative for a demonstration. Datapulse, Inc., a Subsidiary of Systron-Donner Corporation, 10150 W. Jefferson Blvd., Culver City, Calif. 90230. 213-836-6100. TWX: 910-340-6766.