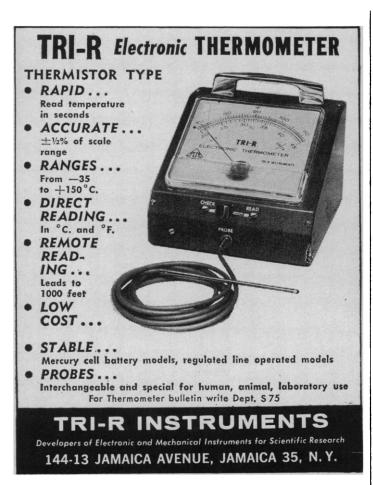

udies in Entomology, No. 4.

A World History. William H. McNeill, Oxford Univ. Press, New York, 1967. 492 pp. Illus. \$9.75.

World Regional Geography. Oliver H. Heintzelman and Richard M. Highsmith, Jr. Prentice-Hall, Englewood Cliffs, N.J., ed. 3, 1967. 468 pp. Illus. \$8.95.

Worlds to Come. Damon Knight, Ed. Harper and Row, New York, 1967. 351 pp. \$4.95. Nine science fiction adventures.

X-Ray Methods in the Study of Defects in Single Crystals. J. Auleytner. Translated from the Polish edition (Warsaw, 1964) by Janusz Leciejewicz. PWN—Polish Scientific Publishers, Warsaw; Pergamon, New York, 1967. 274 pp. Illus. \$10.

The Zambesian Past: Studies in Central Africian History. Eric Stokes and Richard Brown, Eds. Humanities Press, New York, 1966. 463 pp. Illus. \$8. There are 16 papers.





# MELPAR

# Step up

Where Performance Comes

#### **FIRST**

#### SENIOR SCIENTIST OPENINGS.

as follows, are available in our new Laboratories, for persons holding Ph.D's and Master Degrees:

#### **BIOCHEMISTS**

**IMMUNOLOGISTS** 

**IMMUNOCHEMISTS** 

**PHARMACOLOGISTS** 

TOXICOLOGISTS

BACTERIOLOGISTS

VIROLOGISTS

PHYSIOLOGISTS

CELL BIOLOGISTS

MELPAR, an expanding and progressive industrial research organization, celebrating 22 years in space and defense, has dynamic growth programs in Life Sciences and Life Support systems.

Qualified persons who are interested in participating in challenging projects ranging from basic research to the exploration of life detection techniques, are invited to submit resumes, in confidence, to:

Professional Placement

# WABCO MELPAR INC

A Su