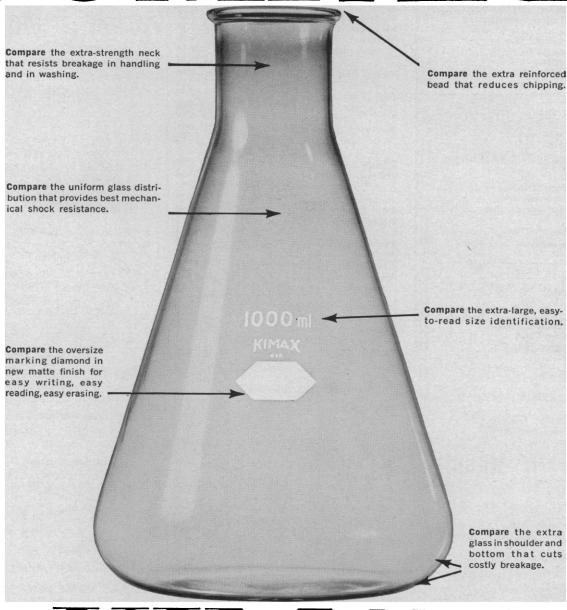

You get more of the better things first from Kimble.

Kimble Erlenmeyer Flasks...
Thicker glass necks reduce breakage from thermal and mechanical shock, handling, and shaking.