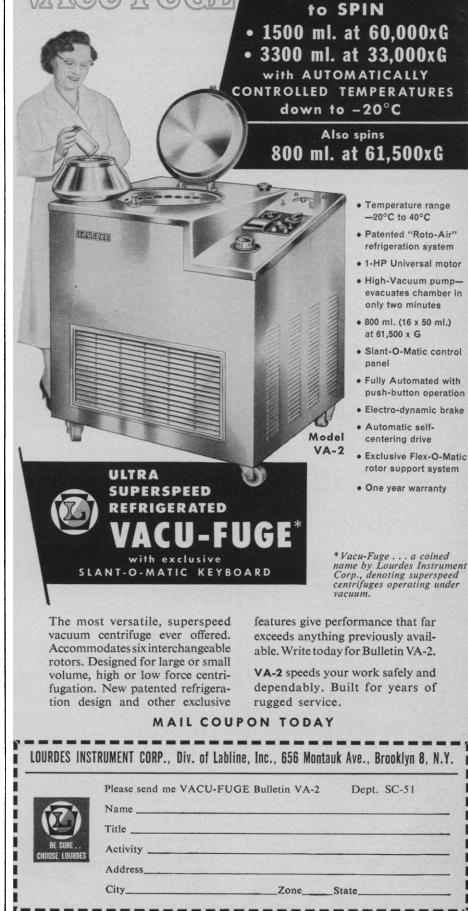

itude requirements for entrance. The effects are thus confounded. We hope to make further studies which can at least partially control both individual and community factors of importance in this connection.

As for Hedgpeth's comment, no doubt poor counseling by both teachers and counselors contributed to a vicious cycle that produced the situation we observe today. Unfortunately, the counseling practices prevalent in the high schools 15 to 20 years ago cannot be accurately determined now and certainly cannot be measured by reference to selected high school transcripts. The remedy of more rigorous and challenging courses, taught by more capable teachers, would no doubt quickly reorient both counselors and students.

LINDSEY R. HARMON National Academy of Sciences-National Research Council





### How stress conditions may influence ... even alter nutritional requirements

Because of the relationships of one nutrient to another, the investigator must be constantly alert for stress conditions which arise during or are created by experiments.

For stress conditions can change the requirements for certain nutrients .... shading, over-shadowing or even distorting the effects of the variable or factor to be studied. Thus, a "chain of events" which adversely influence findings may result.

For example, one effect of an excess amount of fat added to an otherwise balanced diet is to reduce feed intake. This in turn may reduce the intake of one or more critical nutrients. In such a case, it would be difficult to attach the proper significance of poor performance per se to the fat wit