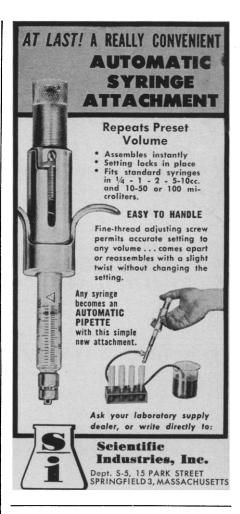

to start September 1961. Recent graduates with M.D. or Ph.D. degree will receive stipend of \$5500. Sponsored by National Cancer In-stitute, N. I. H. Apply Dr. Frank Ungar, Department of Physiological Chemistry, The Medical School, University of Minnesota, Minneapolis 14.

Veterinarian with 2-4 years' experience in poultry virus disease field. Advanced degrees and back-ground in tissue culture systems are desirable. Will direct general tissue culture laboratory and supervise actual laboratory study of new and improved poultry vaccine; chemotherapeutic stu-dies are included. Excellent opportunity for professional growth in expanding midwestern company. Salary range established is \$8500-\$12,000. Starting salary commensurate with ex-perience. Submit detailed résumé to Box 106, SCIENCE. X



The Pump That **Never** Gets Wet



Fluids flow through a flexible tube without contacting the pump. CAPACITIES UP TO 185 G.P.H.







Each size of KIMAX serological pipets (#37034 and #37034-A for cotton plugging) is coded with its own identifying color band.

# **COLOR-CODED** for foolproof size identification ... yet these new KIMAX pipets cost no more

Now, from Kimble, a new standard for the industry . . . COLOR-CODED SERO-LOGICAL PIPETS!

## Each size now coded with its own distinct color band

- \* Immediate size identification
- \* Reduced sorting time after washing
- \* No chance of error in size selection in laboratory or stockroom
- \* Color bands last as long as the pipet New carton design offers . . .
- \* Easier opening . . . instantly discharges entire contents
- \* Pipet