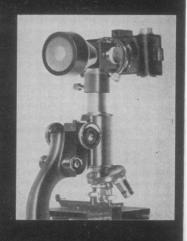

# for photomicrography

the easy, economical way, choose

### sicam

Readily attachable to any standard microscope, the versatile Visicam provides inexpensive 35mm black & white or color photomicrographs of the finest quality.

Available with roll-film carriers or our convenient "Single-Shot" camera back. For descriptive literature, write direct to: