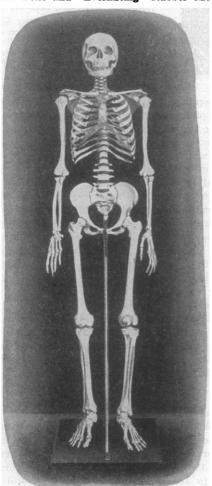

# **HUMAN SKELETONS**

Natural Bone and "Everlasting" Rubber Models.

#### Well-mounted preparations at low prices, as follows:

| Skeleton. On chromed all-metal stand            | \$220.00 |
|-------------------------------------------------|----------|
| Skeleton. In metal cabinet                      | 230.00   |
| Skeleton. Disarticulated, in compartment box    | 125.00   |
| Skeleton. Muscular                              | 350.00   |
| Skeleton. Muscular, right side only             | 295.00   |
| Skoleten. Fluoresced muscular                   | 375.00   |
| Skeleton. Fluoresced muscular, right side only  | 315.00   |
| Skeleton. "Everlasting" rubber model, 1/2 size, |          |
| chromed stand                                   | 98.75    |
| Skull. Articulated                              | 50.00    |
| Skull. "Everlasting" rubber model               | 32.50    |
| Skeleton Cabinet. All metal                     | 45.00    |
| Skeleton Stand. All metal, chromed              | 35.00    |
| Skeleton Cover. Plastic                         | 3.25     |