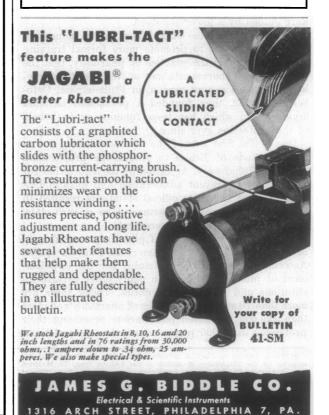

N. Y.

## **GLUCURONIC** ACID

#### Important in Eliminating Toxins

One of the most common detoxication mechanisms used by the human body is conjugation with glucuronic acid. The apparent utility of this mechanism is that toxicity of the compound so conjugated is decreased, its solubility increased, and its elimination facilitated.

Highly purified, stable forms of glucuronic acid are now available commercially for the first time -



crystalline GLUCURONOLACTONE, POTASSIUM GLUCURONATE, and SODIUM GLUCURONATE. Include these compounds in your physiological investigations.

Write today for generous testing samples and your copy of our new GLUCURONOLACTONE booklet which reviews recent literature and clini-

Chemical Division



### CORN PRODUCTS REFINING CO.

17 BATTERY PLACE . NEW YORK 4