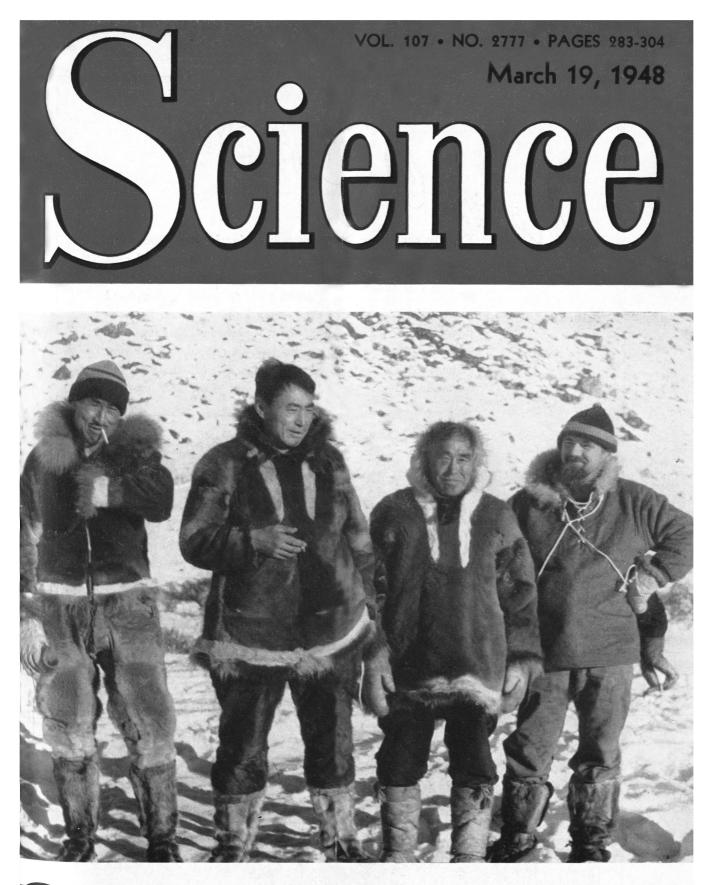

U. S. Scientist Greeted by Eskimos

(See page 283)

Meeting Rapidly expanding research on a national basis imposes an obligation on manufacturers of laboratory apparatus and calls for greatly increased production of quality instruments. As our part in this expanding program, we have recently completed construction of this modern factory building. Here, International Centrifuges of traditional quality are now being produced in greater numbers than ever before. In announcing our new address recorded below, we reaffirm our faith in the future of research and pledge the scientist our continued support.