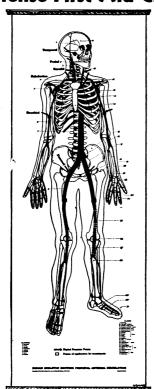

### INSTRUCTORS and STUDENTS Here is a new Civilian Defense First Aid Chart

Supplied in cardboard mailing tube which serves for easy carrying.

No. 7561 ADAMS FIRST AID PRES-SURE POINT, SKELETON, CIRCU-LATION CHART (18" x 54"). Human skeleton (in black) showing principal arterial circulation (in red) with points for application of digital pressure and tourniquets clearly marked. Key printed on chart gives the names of the main arteries and bones. Mounted on muslin backed paper with wood rollers top and bottom. Available at the low price of \$2.25 each.

This chart has been specially developed for use in Civilian Defense First Aid Courses. It is twothirds natural size, so that the subject matter is clearly visible, even to large groups of students.

Send your order today while the matter is before you