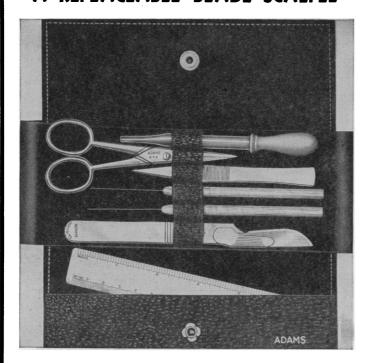

# JUSTRITE Replaceable Blade Scalpel

LOW PRICED DISSECTING KIT WITH A REPLACEABLE BLADE SCALPEL

Consult our Catalog No. 102S LABORATORY INSTRUMENTS AND SUPPLIES for other kits and Dissecting Instruments. If you don't have a copy, please write for one on your letterhead.

Featuring a real surgical blade made of highest quality surgical steel. Handle is cadmium plated cold rolled steel. Length including blade is 6".

B-300 Replaceable Blade Scalpel, as illustrated. Also shown in kit. Each 50c, dozen \$5.00

B-300X Blades for B-300 Scalpel

dozen \$1.00

A-199 Dissecting Kit, complete as illustrated.

Each \$1.40, dozen \$14.40

Write for quantity discounts.

\* SEE OUR

complete listings of dependable , Physics, Biology and General Science laboratory equipment and supplies refer to our catalog No. 48. If not on file, write.