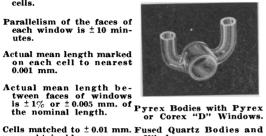

## ABSORPTION CELLS With Optical Flats Fused On

Windows Flat Over Entire Area to Within 6 Wavelengths

Parallelism of liquid-glass interfaces is ± 0.01 mm. in high-precision cells and ± 0.025 mm. in standard

Parallelism of the faces of each window is  $\pm$  10 minutes.

Actual mean length marked on each cell to nearest 0.001 mm.

Cells matched to  $\pm$  0.01 mm. Fused Quartz Bodies and are obtainable. Windows.

12 Styles

387 Standard Sizes

Write for Bulletin 1170A