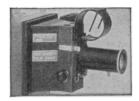

## **B&L ACCESSORIES ADD TO YOUR**

THE B&L FILM PROJECTOR ATTACHMENT converts lantern slide balopticon into still film projector.

THE B&L MICRO-PRO-JECTOR ATTACHMENT allows use of microscope slides for projection material.