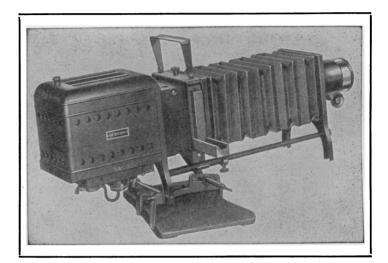

## **B&L ACCESSORIES ADD TO YOUR**

THE B&L FILM PROJECTOR ATTACHMENT converts lantern slide balopticon into still film projector.

THE B&L MICRO-PRO-JECTOR ATTACHMENT allows use of microscope slides for projection material.