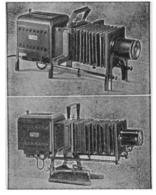

Above, Model B Balopticon for lantern slide projection. Below, Model BDT, the same as model B but with a convenient tilting base.

BAUSCH & LOME HIGH STANDARDS OF PRECISION