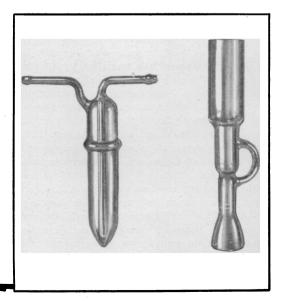

| 6176     | Glass Parts Only             | \$6.00 |
|----------|------------------------------|--------|
|          | Extraction Tube Only         |        |
| 6176 B   | Condenser                    | 2.00   |
| 6176 C   | Discs (100 to a carton)      | 2.00   |
| 6176 D   | Stand with 2 clamps          | 1.00   |
| 972      | Micro Burner                 | .50    |
|          | Discount of 10% in Lots of 6 |        |
| Defenses |                              |        |