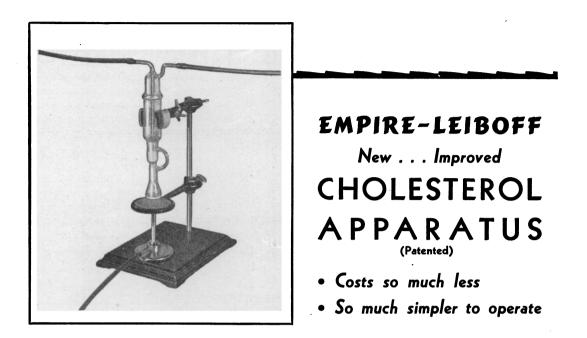

## More Advantageous Because:

A simple, efficient, inexpensive apparatus easily set-up for a determination. \* Especially designed disc and tube are cylindrical, making insertion and extraction quicker and better. \* Extractor is more efficient. \* Disc is much more absorbent. \* Parts are interchangeable. \* No stoppers needed. \* Condensation of water at bottom of the old condenser is no longer a factor since no water bath is used. \* Each extractor, an individual unit, may be purchased individually; as many extractors as necessary may be connected together. \* Saves time and labor; uses 1/4 usual amount of blood. \* Entire procedure done in one tube preventing loss of material and assuring accuracy.