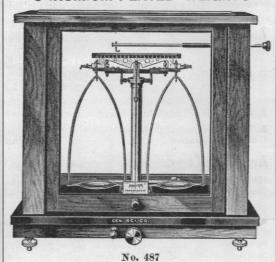

## CENCO ANALYTICAL BALANCE

AND

#### CHROMIUM-PLATED WEIGHTS

A COMPARISON of this balance with those of other makes, either American or foreign, will show it to be superior to any balance obtainable at the same price.

Capacity .....

....200 grams

Sensitiveness .

1/10 mg

#### No. 487-\$60.00

10% discount in lots of 3; 15% in lots of 6

A CCURATE within the specified tolerances of the U. S. Bureau of Standards for Class S-2 weights—with gram pieces of chromium plated

brass — for resistance to wear and protection from tarnish — a real value at their selling price.