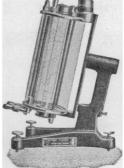

### Höppler Viscosimeter

For determining the absolute viscosity of gases, fluids, viscous tars or syrups.

Direct readings in centipoises (or centistokes). Only small sample (30cc) required.

### Results Consistent and Reproducible

Range: from 0.01 to over 1,000,000 centipoises.

Accuracy:  $\pm 0.1\%$  between 10 and 600 centipoises,  $\pm 0.27\%$  at extreme ranges. With use of Ultra Thermostat error can be reduced to  $\pm 0.05\%$  over entire range of viscosimeter.

Difference in viscosity between distilled and tap water can even be measured.

When requesting detailed information, state range of measurements required.