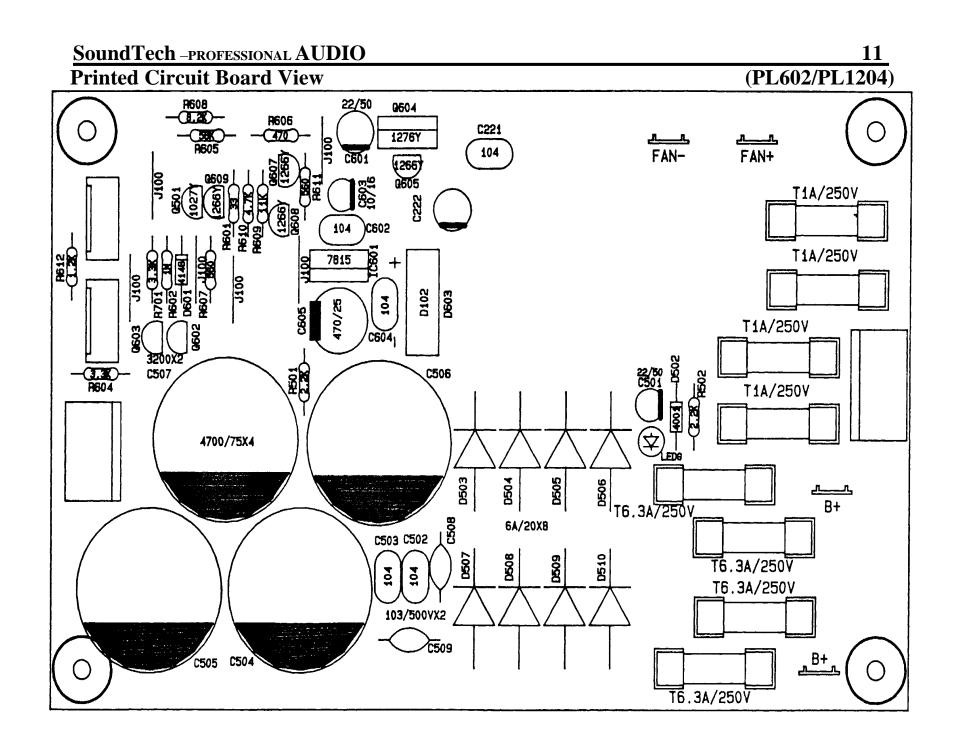

#### Table of Contents:

| Specifications                   | 2           |
|----------------------------------|-------------|
| Block Diagram                    |             |
| Exploded View and Assembly Parts | j~6         |
| Schematic Diagram                | <b>'~</b> 9 |
| Printed Circuit Board View       | -13         |
| Wiring Diagram                   | -15         |
| Replacement Parts List           | ·22         |