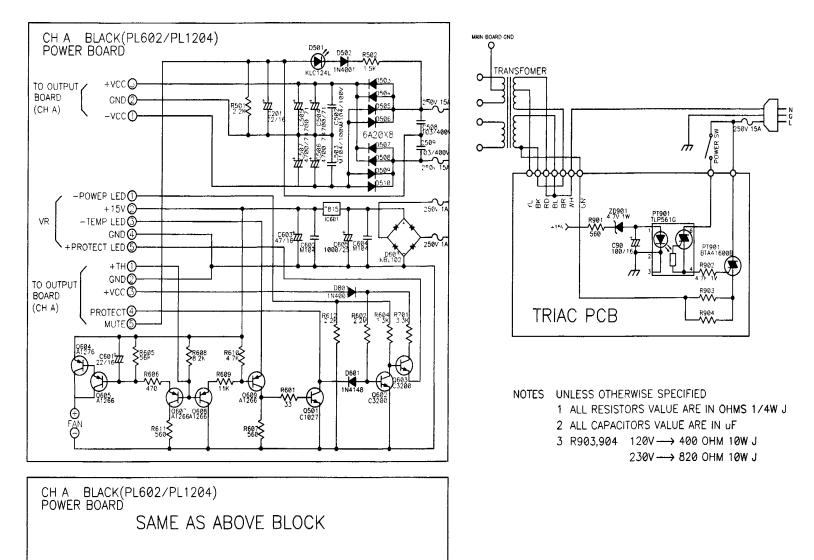

#### Table of Contents:

| Specifications                   | 2           |
|----------------------------------|-------------|
| Block Diagram                    |             |
| Exploded View and Assembly Parts | j~6         |
| Schematic Diagram                | <b>'~</b> 9 |
| Printed Circuit Board View       | -13         |
| Wiring Diagram                   | -15         |
| Replacement Parts List           | ·22         |