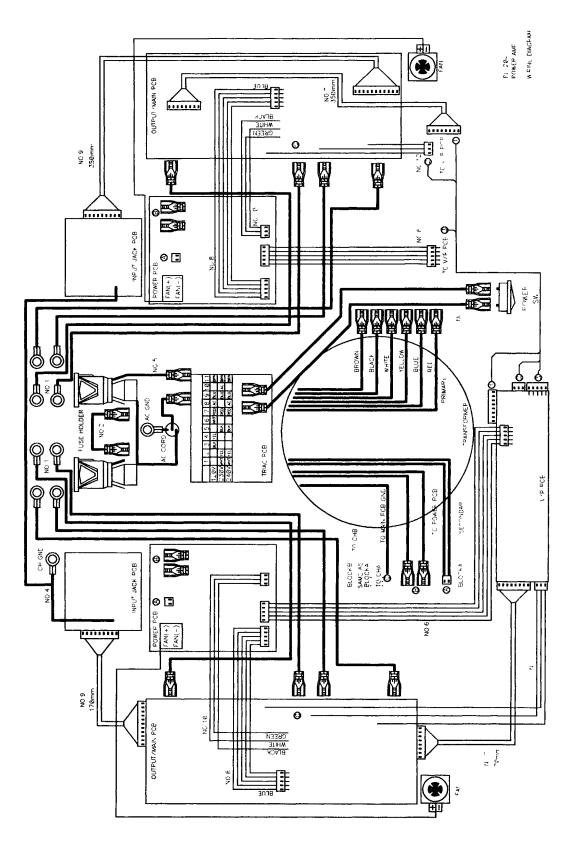

#### Table of Contents:

| Specifications                   | 2           |
|----------------------------------|-------------|
| Block Diagram                    |             |
| Exploded View and Assembly Parts | j~6         |
| Schematic Diagram                | <b>'~</b> 9 |
| Printed Circuit Board View       | -13         |
| Wiring Diagram                   | -15         |
| Replacement Parts List           | ·22         |