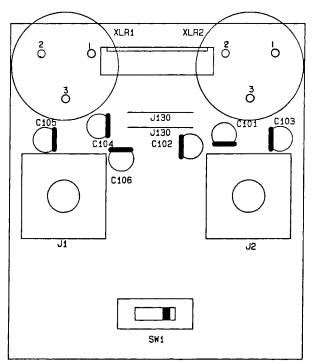

| PAPER     | 100X50                                                                                 | 2    |          |

#### SoundTech – professioanal audio





#### SoundTech – professional audio Schematic Diagram





9 (PL602/PL1204)

Printed Circuit Board View



NOTES : UNLESS OTHERWISE SPECIFIED 1.ALL RESISTER  $1/4 \pm 5\%$ 

#### **Printed Circuit Board View**

10 (PL602/PL1204)





#### Printed Circuit Board View

TOP SILK



TOP VIEW



(PL602/PL1204)

#### Printed Circuit Board View

#### (PL602/PL1204)

TOP SILK



TOP VIEW



### Wiring Diagram



٠

14

(PL602)

Wirring Diagram





#### SoundTech—professional audio

| Reference Designator     | Part Number          | Description                | Specification                    |
|--------------------------|----------------------|----------------------------|----------------------------------|
| Main                     |                      |                            |                                  |
| U301,401                 | 30400000             | I.C.                       | NJM 4558DD                       |
| Q3110,312,410,412        | 30320003             | Transistor NPN             | 2SC 3856 Y                       |
| Q309,311,409,411         | 30320002             | Transistor PNP             | 2SA 1492 Y