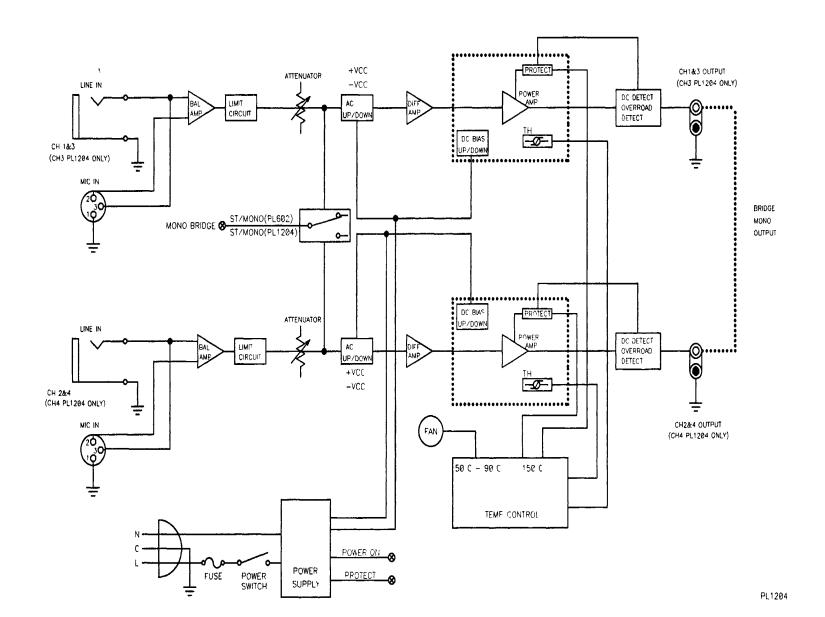

#### Table of Contents:

| Specifications                   | 2           |
|----------------------------------|-------------|
| Block Diagram                    |             |
| Exploded View and Assembly Parts | j~6         |
| Schematic Diagram                | <b>'~</b> 9 |
| Printed Circuit Board View       | -13         |
| Wiring Diagram                   | -15         |
| Replacement Parts List           | ·22         |