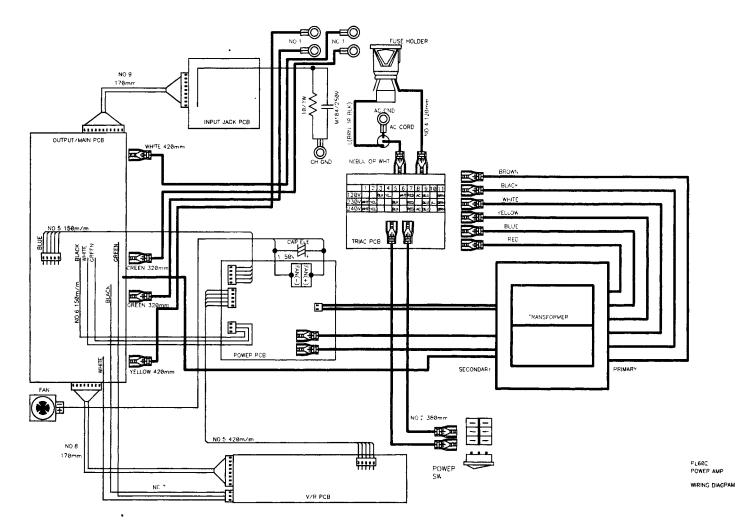

#### Table of Contents:

| Specifications                   | 2           |
|----------------------------------|-------------|
| Block Diagram                    |             |
| Exploded View and Assembly Parts | j~6         |
| Schematic Diagram                | <b>'~</b> 9 |
| Printed Circuit Board View       | -13         |
| Wiring Diagram                   | -15         |
| Replacement Parts List           | ·22         |