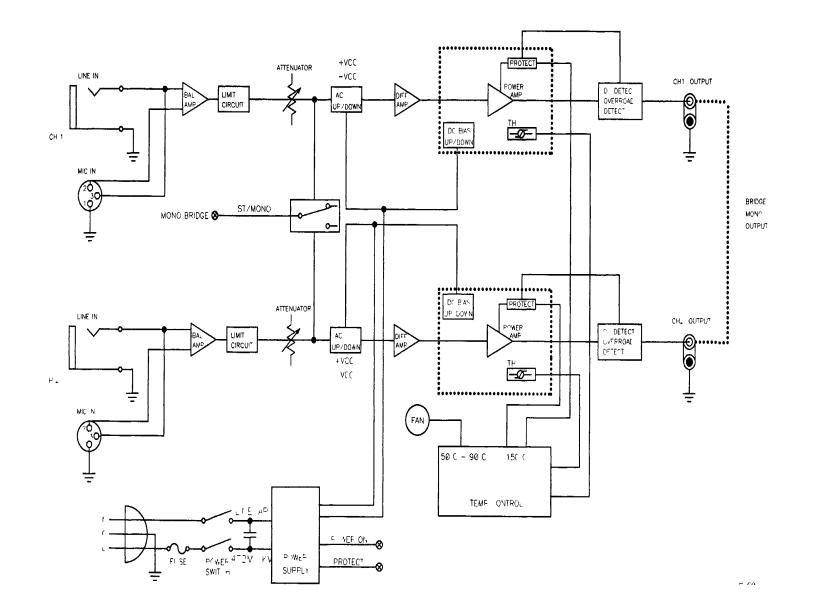

tputs,          |
|                     | AC line fuse.          | AC line fuse.          |
| Cooling             | Speed Control FAN      | Speed Control FAN      |
| Power Requirements  | 120 V 60Hz             | 120 V 60Hz             |
| -                   | 230V 50Hz              | 230 V 50Hz             |
|                     | 240 V 50Hz             | 240 V 50Hz             |
| Dimensions(W×H×D) 📾 | 483×407×88             | 483×407×88             |
| inch                | 19×16×3.46             | 19×16×3.46             |
| Weight              | 16 kg (35.28 lbs)      | 25 kg (55 lbs)         |

NOTE: (1) All tests performed using unbalanced inputs. (2) In these specifications, when dB represents a specific voltage, 0 dB is referenced to 0.775 Vrms.

.....

## **Block Diagram**





## **Block Diagram**

# (PL1204)

٢





# SoundTech-professional Audio6Assembly Parts(PL602/PL1204)

| N0             | DESCRIPTION