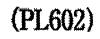

outputs,          |
|                     | AC line fuse.          | AC line fuse.          |
| Cooling             | Speed Control FAN      | Speed Control FAN      |
| Power Requirements  | 120 V 60Hz             | 120 V 60Hz             |
| -                   | 230V 50Hz              | 230 V 50Hz             |
|                     | 240 V 50Hz             | 240 V 50Hz             |
| Dimensions(W×H×D) 📾 | 483×407×88             | 483×407×88             |
| inch                | 19×16×3.46             | 19×16×3.46             |
| Weight              | 16 kg (35.28 lbs)      | 25 kg (55 lbs)         |

NOTE: (1) All tests performed using unbalanced inputs. (2) In these specifications, when dB represents a specific voltage, 0 dB is referenced to 0.775 Vrms.

.....

## **Block Diagram**





## **Block Diagram**

# (PL1204)

٢





# SoundTech-professional Audio6Assembly Parts(PL602/PL1204)

| N0             | DESCRIPTION