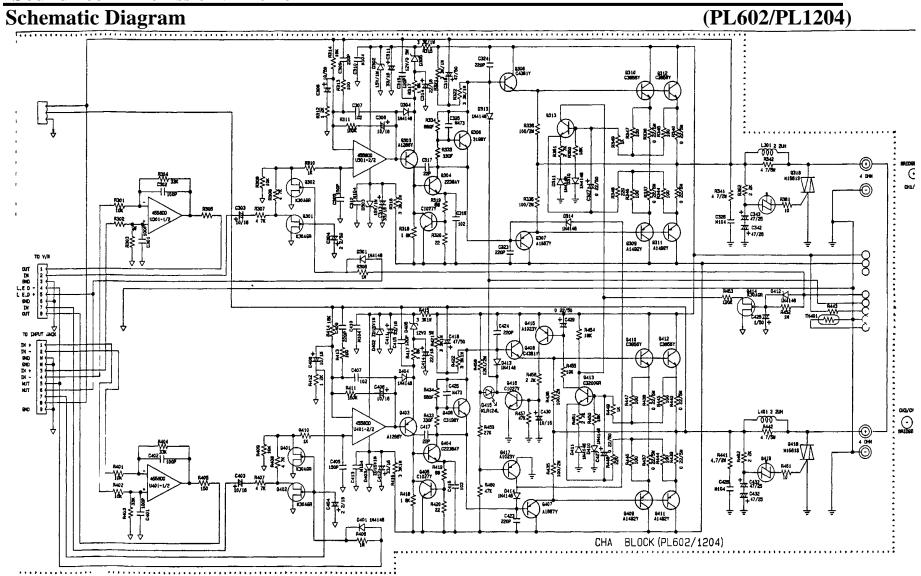

#### Table of Contents:

| Specifications                   | 2           |
|----------------------------------|-------------|
| Block Diagram                    |             |
| Exploded View and Assembly Parts | j~6         |
| Schematic Diagram                | <b>'~</b> 9 |
| Printed Circuit Board View       | -13         |
| Wiring Diagram                   | -15         |
| Replacement Parts List           | ·22         |