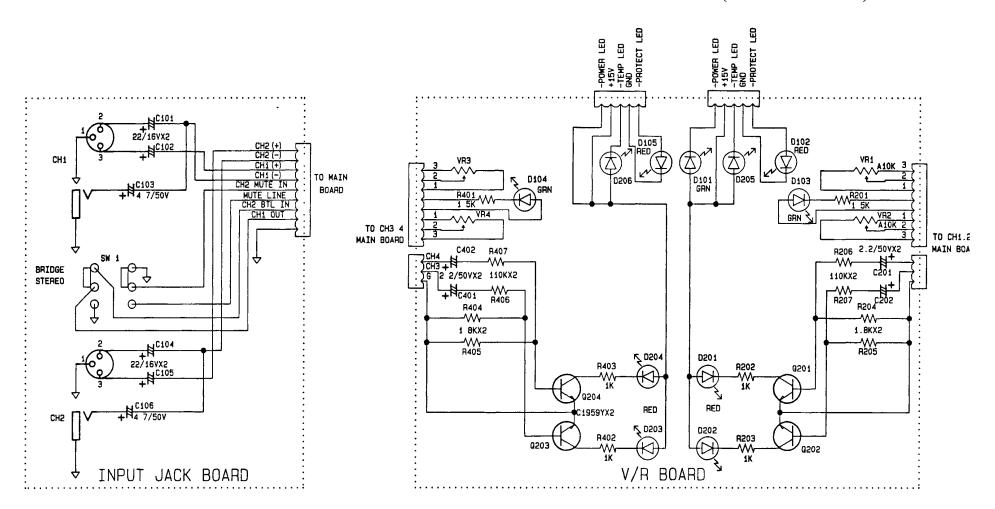

#### Table of Contents:

| Specifications                   | 2           |
|----------------------------------|-------------|
| Block Diagram                    |             |
| Exploded View and Assembly Parts | j~6         |
| Schematic Diagram                | <b>'~</b> 9 |
| Printed Circuit Board View       | -13         |
| Wiring Diagram                   | -15         |
| Replacement Parts List           | ·22         |