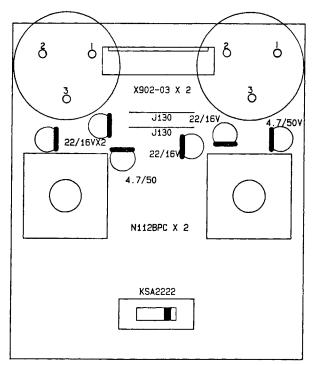

| PAPER     | 100X50                                                                                 | 2    |          |

#### SoundTech – professioanal audio





#### SoundTech – professional audio Schematic Diagram





9 (PL602/PL1204)

Printed Circuit Board View



NOTES : UNLESS OTHERWISE SPECIFIED 1.ALL RESISTER  $1/4 \pm 5\%$ 

#### **Printed Circuit Board View**

10 (PL602/PL1204)





#### Printed Circuit Board View

TOP SILK



TOP VIEW



(PL602/PL1204)

#### Printed Circuit Board View

#### (PL602/PL1204)

TOP SILK



TOP VIEW



### Wiring Diagram



٠

14

(PL602)

Wirring Diagram





#### SoundTech—professional audio

| Reference Designator     | Part Number          | Description                | Specification                    |
|--------------------------|----------------------|----------------------------|----------------------------------|
| Main                     |                      |                            |                                  |
| U301,401                 | 30400000             | I.C.                       | NJM 4558DD                       |
| Q3110,312,410,412        | 30320003             | Transistor NPN             | 2SC 3856 Y                       |
| Q309,311,409,411         | 30320002             | Transistor PNP             | 2SA 1492 Y                       |
| Q308,4