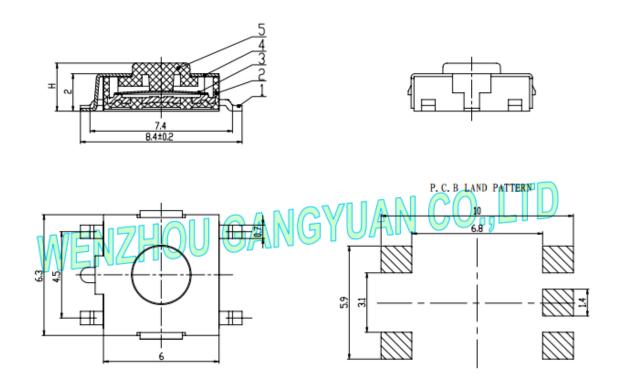

| 1000                                    |
| Payment:        | T/T Before Shipment                     |
| Product Origin: | ZheJiang China                          |
| Color:          | Red                                     |
| Shipping Port:  | Ningbo, Shenzhen                        |
| Lead Time :     | 5-7 Working Days Depends On Actual Quan |

# **Technical specifications**

| P/N             | KAN0644                           |
|-----------------|-----------------------------------|
| Rating          | DC 12v 50mA                       |
| Full Travel     | 0.25±0.1mm                        |
| Operating life  | 60,000 or 80,000 or 100,000cycles |
| Operating force | 100gf, 160gf or 260gf             |
| Size            | 6*6*Hmm                           |

#### **Dimension**



General tolerance: ±0.1mm

## **Tact Switch Using Attention**

- 1. Please be cautions not to give excessive static load or shock to switches.
- 2. Please be careful not to pile up P.W.B. after switches were soldered. Preservation under high temperature and high humidity or corrosive gas should be avoided Especially. When you need to preserve for a long period, do not open the carton.

### **Application**

Tactile switch use for Audio and video products: Router: set-top boxes: communications products: white home appliances; black home appliances: small household appliances: security products: toys; office equipment, etc.