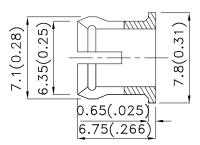

## **Package Dimensions**

DRAWN: D.M.Su

- Notes: 1. All dimensions are in millimeters (inches). 2. Tolerance is  $\pm 0.25(0.1")$  unless otherwise noted. 3. Specifications are subject to change without notice.