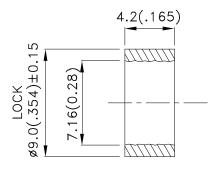

### **Features**

•Suitable for back panel illumination, circuit board indicator, LED indicator.

●UL rating : 94V-0.

•Housing material: type 66 nylon. •Recommended hole size: φ6.2mm.

●RoHS compliant.

## **Package Dimensions**

DRAWN: D.M.Su

- Notes: 1. All dimensions are in millimeters (inches). 2. Tolerance is  $\pm 0.25(0.1")$  unless otherwise noted. 3. Specifications are subject to change without notice.