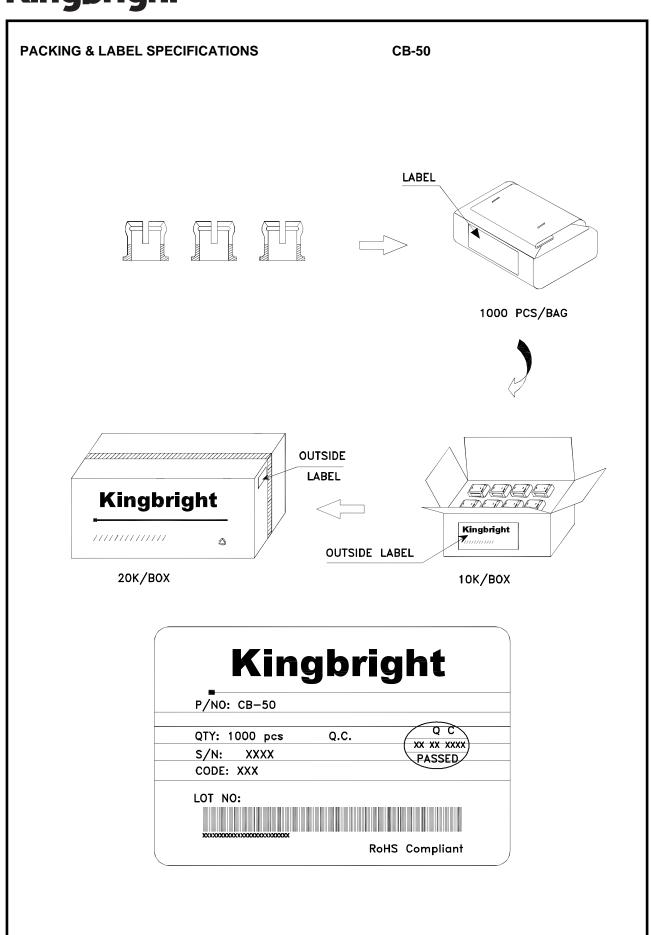

# Kingbright

SPEC NO: DSAB4430 APPROVED: WYNEC REV NO: V.8 CHECKED: Allen Liu DATE: MAR/19/2009 DRAWN: D.M.Su PAGE: 2 OF 2