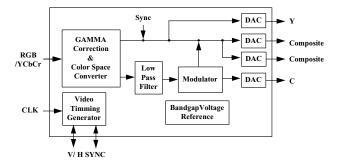

## **GENERAL DESCRIPTION**

The W9950P digital video encoder converts digital R,G,B 24-bit data and YCrCb (4:2:2) 16-bit data into analog composite video and Y/C video signals. The video format is 525-line (M) NTSC or 625-line (B,D,G, H,I) PAL.

The W9950P can operate in master or slave mode. In master mode, the W9950P internally generates the required video timing signals HSYNC and VSYNC and a FIELD signal according to the specified NTSC/PAL video standard. In slave mode, it accepts HSYNC and VSYNC input signals to synchronize with an external video source.

The input data are converted into luminance and chrominance components. Gamma correction can be selected by the Gamma pin in RGB 24-bit mode. The chroma data are then low passed by a 1.3 MHz filter and modulated by a color subcarrier.

The Y signal consists of luminance, sync, and blank signals. It is converted by an 8-bit D/A converter into an analog Y signal. The C signal consists of color burst and modulated color information. It is converted by an 8 bit D/A converter into an analog C signal. The analog Y and C signal outputs are available for interfacing to S-video input machines. There are two analog composite outputs. This allows one output to provide baseband composite video and the other output to drive an RF modulator simultaneously.

The W9950P may be placed in power-down mode by selecting the SLEEP pin.

The W9950P is designed for digital video applications such as video CD, and Video games. Since no internal registers require CPU programming, the PC board wire routing is very simple.