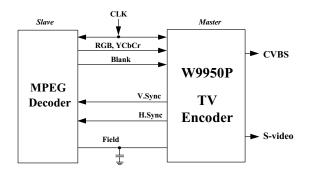

Fig 2. W9950P Application

| Winbond Corporate Headquarters | Taipei Sales Office | Winbond Electronics North America Corp. | Winbond Electronics H.K. Ltd. |
|--------------------------------|---------------------|-----------------------------------------|-------------------------------|
| Tel : 886-3-5790666            | Tel: 886-2-27190505 | Tel : 1-408-943666                      | Tel: 852-27513100             |
| Fax : 886-3-5796139            | Fax: 886-2-27197502 | Fax : 1-408-9436668                     | Fax: 852-27552064             |