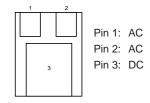

# HERMETIC SURFACE MOUNT SCHOTTKY CENTER-TAP RECTIFIER



30 Amp, 45, 60 & 100 Volt Schottky Center-Tap Rectifier

## **FEATURES**

- · Surface Mount Hermetic Package
- · Very Low Forward Voltage
- · Low Recovery Charge
- Small Size
- High Efficiency for Low Voltage Supplies
- Common Cathode Configuration Only
- Available Screened To MIL-S-19500, TX, TXV And S Levels

### DESCRIPTION

This series of Schottky barrier center-tap diodes offers low forward voltage and high output current in a surface mount package. The OM4209 series was designed for Hi-Rel surface mount applications where small size, light weight and high reliability are required. All products are available Hi-Rel screened.

#### **SCHEMATIC**

#### PIN CONNECTION





## **MECHANICAL OUTLINE**



For additional test conditions and limits, see Sect. 3.5, pg. 3.5 - 65.

3.2