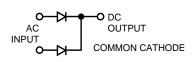

# HERMETIC SURFACE MOUNT SCHOTTKY CENTER-TAP RECTIFIER



30 Amp, 45, 60 & 100 Volt Schottky Center-Tap Rectifier

## **FEATURES**

- · Surface Mount Hermetic Package
- · Very Low Forward Voltage
- · Low Recovery Charge
- Small Size
- High Efficiency for Low Voltage Supplies
- Common Cathode Configuration Only
- Available Screened To MIL-S-19500, TX, TXV And S Levels

### DESCRIPTION

This series of Schottky barrier center-tap diodes offers low forward voltage and high output current in a surface mount package. The OM4209 series was designed for Hi-Rel surface mount applications where small size, light weight and high reliability are required. All products are available Hi-Rel screened.

#### **SCHEMATIC**

#### PIN CONNECTION





## **MECHANICAL OUTLINE**



For additional test conditions and limits, see Sect. 3.5, pg. 3.5 - 65.

3.2