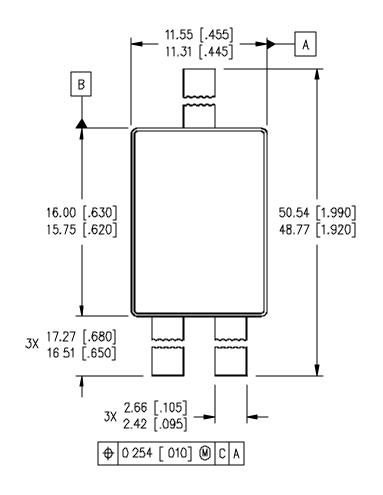

## **Case Outline and Dimensions - SMD-1 with Optional Leads**

## NOTES:

- 1. DIMENSIONING & TOLERANCING PER ASME Y14.5M-1994.
- 2. CONTROLLING DIMENSION: INCH.
- 3 DIMENSIONS ARE SHOWN IN MILLIMETERS [INCHES].
  - DIMENSION INCLUDES METALLIZATION FLASH.
  - DIMENSION DOES NOT INCLUDE METALLIZATION FLASH.