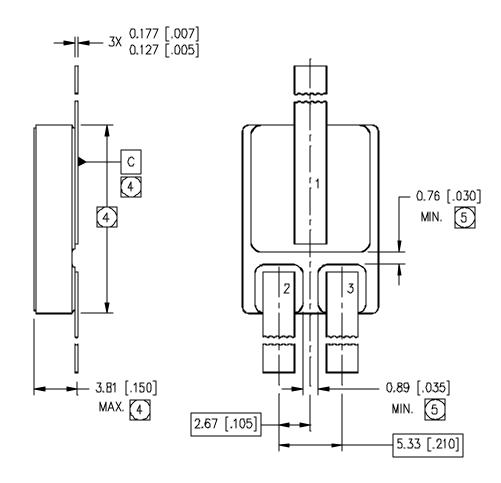

## **Case Outline and Dimensions - SMD-1 with Optional Leads**

## NOTES:

- 1. DIMENSIONING & TOLERANCING PER ASME Y14.5M-1994.
- 2. CONTROLLING DIMENSION: INCH.
- 3 DIMENSIONS ARE SHOWN IN MILLIMETERS [INCHES].
  - DIMENSION INCLUDES METALLIZATION FLASH.
  - DIMENSION DOES NOT INCLUDE METALLIZATION FLASH.

## PAD ASSIGNMENTS

|   | MOSFET |        | SCHOTTKY SINGLE DIE |   |              |  | SCHÖTTKY DUAL DIE |   |         |  |
|---|--------|--------|---------------------|---|--------------|--|-------------------|---|---------|--|
|   | =      | DRAIN  | 1                   | = | CATHODE      |  | 1                 | = | CATHODE |  |
|   | =      | GATE   | 2                   | = | COMMON ANODE |  | 2                 | = | ANODE 1 |  |
| ί | =      | SOURCE | 3                   | = | COMMON ANODE |  | 3                 | = | ANODE 2 |  |
|   |        |        |                     |   |              |  |                   |   |         |  |