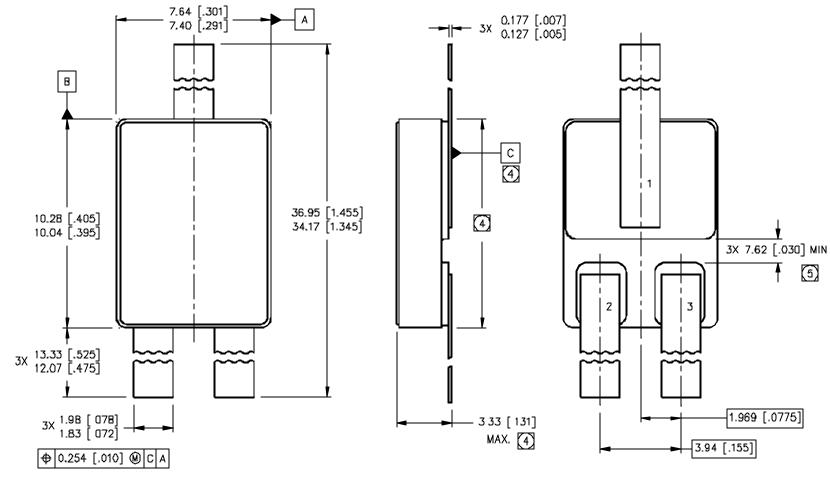

## **Case Outline and Dimensions - SMD-0.5 with Optional Leads**

NOTES:

1. DIMENSIONING & TOLERANCING PER ASME Y14.5M-1994.

2. CONTROLLING DIMENSION: INCH.

3 DIMENSIONS ARE SHOWN IN MILLIMETERS [INCHES].

DIMENSION INCLUDES METALLIZATION FLASH.

DIMENSION DOES NOT INCLUDE METALLIZATION FLASH.

## PAD ASSIGNMENTS

|   | MOSFET |        | SCHOTTKY SINGLE DIE |   |              | SCHOTTKY DUAL DIE |   |         |
|---|--------|--------|---------------------|---|--------------|-------------------|---|---------|
|   | =      | DRAIN  | 1                   | = | CATHODE      | 1                 | = | CATHODE |
| 2 | =      | GATE   | 2                   | = | COMMON ANODE | 2                 | = | ANODE 1 |
| 3 | =      | SOURCE | 3                   | = | COMMON ANODE | 3                 | = | ANODE 2 |
|   |        |        |                     |   |              |                   |   |         |