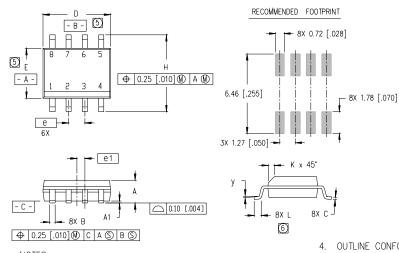

| DIM | INCHES     |       | MILLIMETERS |      |
|-----|------------|-------|-------------|------|
|     | Min        | MAX   | MIN         | MAX  |
| A   | .0532      | .0688 | 1,35        | 1.75 |
| A1  | .0040      | .0098 | 0.10        | 0.25 |
| В   | .014       | .018  | 0.36        | 0.46 |
| С   | .0075      | .0098 | 0.19        | 0.25 |
| D   | .189       | .196  | 4.80        | 4.98 |
| Е   | .150       | .157  | 3.81        | 3.99 |
| е   | .050 BASIC |       | 1.27 BASIC  |      |
| e 1 | .025 BASIC |       | 0.635 BASIC |      |
| н   | .2284      | .2440 | 5.80        | 6.20 |
| к   | .011       | .019  | 0.28        | 0.48 |
| L   | .016       | .050  | 0.41        | 1.27 |
| у   | 0.         | 8*    | 0.          | 8'   |

NOTES:

- DIMENSIONING & TOLERANCING PER ANSI Y14.5M-1982.
- 2. CONTROLLING DIMENSION: MILLIMETER.
- 3. DIMENSIONS ARE SHOWN IN MILLIMETERS [INCHES].

- 4. OUTLINE CONFORMS TO JEDEC OUTLINE MS-012AA.
  DIMENSION DOES NOT INCLUDE MOLD PROTRUSIONS. MOLD PROTRUSIONS NOT TO EXCEED 0.25 [.006].
- DIMENSION IS THE LENGTH OF LEAD FOR SOLDERING TO A SUBSTRATE.

## 8 Lead SOIC