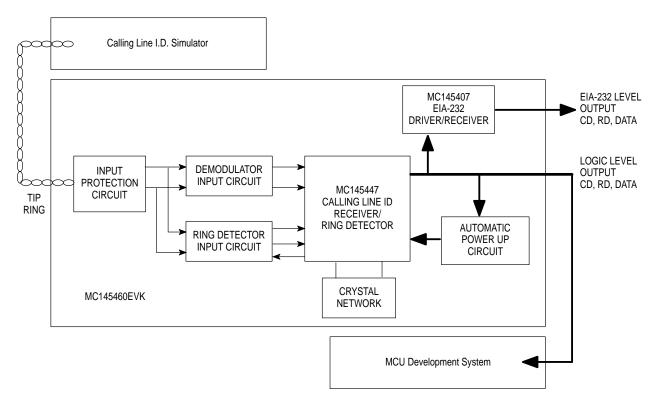

#### MC145460EVK BLOCK DIAGRAM

This document contains information on a new product. Specifications and information herein are subject to change without notice.

MOTOROLA MC145460EVK

Figure 1. Calling Line I.D. Product Development System