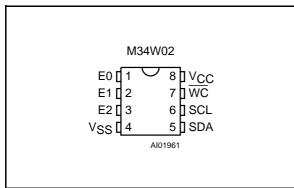

### **DIP Pin Connections**

## **Signal Names**

| E0-E2           | Chip Enable Inputs               |
|-----------------|----------------------------------|
| SDA             | Serial Data Address Input/Output |
| SCL             | Serial Clock                     |
| WC              | Write Control                    |
| Vcc             | Supply Voltage                   |
| V <sub>SS</sub> | Ground                           |