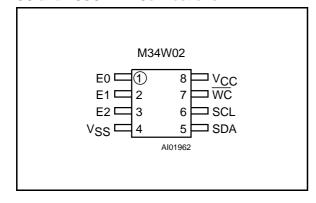

### **SO and TSSOP Pin Connections**

## **Signal Names**

| E0-E2           | Chip Enable Inputs               |
|-----------------|----------------------------------|
| SDA             | Serial Data Address Input/Output |
| SCL             | Serial Clock                     |
| WC              | Write Control                    |
| Vcc             | Supply Voltage                   |
| V <sub>SS</sub> | Ground                           |