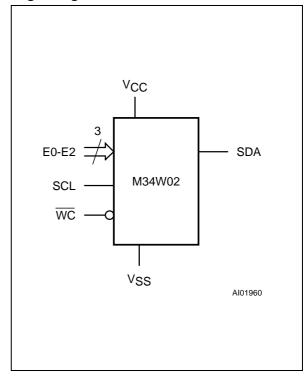

### **Logic Diagram**

B34W02/803 1/2

## **Signal Names**

| E0-E2           | Chip Enable Inputs               |
|-----------------|----------------------------------|
| SDA             | Serial Data Address Input/Output |
| SCL             | Serial Clock                     |
| WC              | Write Control                    |
| Vcc             | Supply Voltage                   |
| V <sub>SS</sub> | Ground                           |